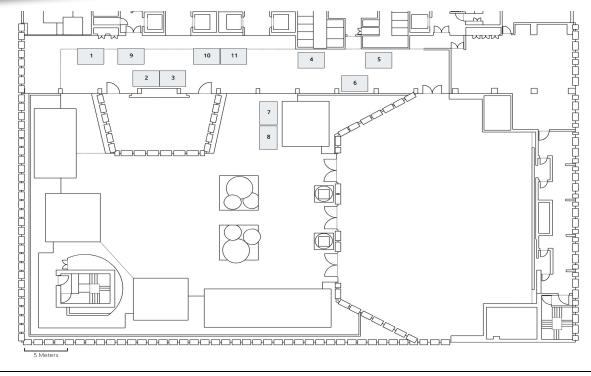

**Exhibition Space Rental** 

### asses asses

Standard booth Euro 3,500
Exposed corner space (per corner) + Euro 450

Keynote speaker Dr. Ken Yeang, Ecological Design

Researchers and practitioners networking

Panel disscusion at WCDH 2017 in Hong Kong

### Exhibition Partner Euro 6,500

- Branding on all congress literature and promotions
- Exhibitor space (Booth 6m<sup>2</sup>)
- One full page advertisement in Final Program
- Two complimentary delegate passes
- Company logo, profile and web link at www.designhealth.academy