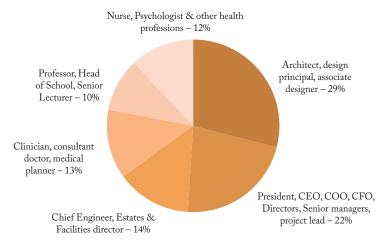

# Audience - 800 attendees from all over the world

Attendees by job function: An impressively large proportion of senior officials with immense influence and decision-making power.

Full Floor Level 18 for International Academy of Design and Health - October 30, 2025 at 12:00 AM